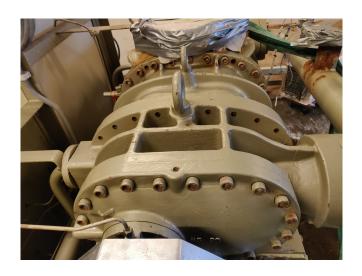

#### Used Mycom 2016-LSC-51

Used, well maintained Mycom 2016 LSC-51 nh3 (ammonia) / Freon screw freezing package (skid). Compressor (Serial - 2021696). Consisting of all necessary components ( see all pictures attached). Our capacity table is based on Freon. For all the other specs, see the picture of the manufacturer model plate or the attached pdf file (if available). \*Why choose for HOSBV? Were not only the largest used refrigeration specialist in Europe, but also, we deliver all equipment including an extensive test, warranty and industrial cleaning. \*Optional we can also perform a new paint job and arrange the logistics.