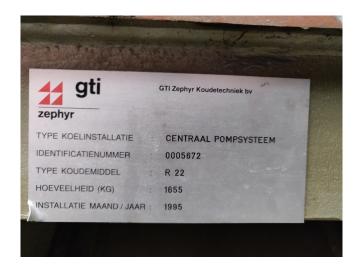

#### Used Mycom 2016-LSC-51

Used, well maintained Mycom 2016 LSC-51 nh3 (ammonia) / Freon screw freezing package (skid). Compressor (Serial - 2021696). Consisting of all necessary components ( see all pictures attached). Our capacity table is based on Freon. For all the other specs, see the picture of the manufacturer model plate or the attached pdf file (if available). \*Why choose for HOSBV? Were not only the largest used refrigeration specialist in Europe, but also, we deliver all equipment including an extensive test, warranty and industrial cleaning. \*Optional we can also perform a new paint job and arrange the logistics.