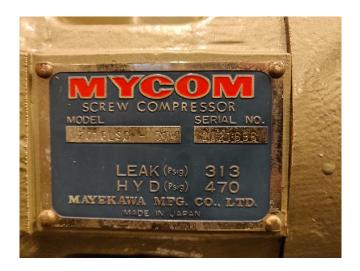

#### Used Mycom 2016-LSC-51

Used, well maintained Mycom 2016 LSC-51 nh3 (ammonia) / Freon screw freezing package (skid). Compressor (Serial - 2021696). Consisting of all necessary components ( see all pictures attached). Our capacity table is based on Freon. For all the other specs, see the picture of the manufacturer model plate or the attached pdf file (if available). \*Why choose for HOSBV? Were not only the largest used refrigeration specialist in Europe, but also, we deliver all equipment including an extensive test, warranty and industrial cleaning. \*Optional we can also perform a new paint job and arrange the logistics.