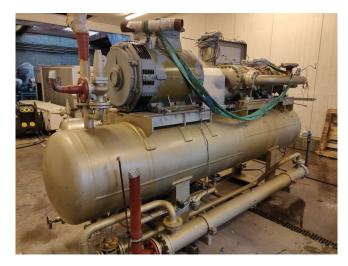

#### Used Mycom 2016-LSC-51

Used, well maintained Mycom 2016 LSC-51 nh3 (ammonia) / Freon screw freezing package (skid). Compressor (Serial - 2021696). Consisting of all necessary components ( see all pictures attached). Our capacity table is based on Freon. For all the other specs, see the picture of the manufacturer model plate or the attached pdf file (if available). \*Why choose for HOSBV? Were not only the largest used refrigeration specialist in Europe, but also, we deliver all equipment including an extensive test, warranty and industrial cleaning. \*Optional we can also perform a new paint job and arrange the logistics.