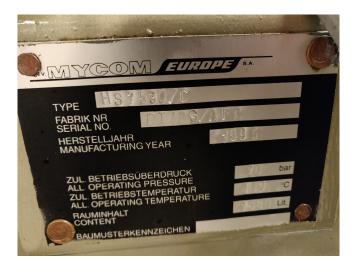

#### Used Mycom 2016-LSC-51

Used, well maintained Mycom 2016 LSC-51 nh3 (ammonia) / Freon screw freezing package (skid). Compressor (Serial - 2021696). Consisting of all necessary components ( see all pictures attached). Our capacity table is based on Freon. For all the other specs, see the picture of the manufacturer model plate or the attached pdf file (if available). \*Why choose for HOSBV? Were not only the largest used refrigeration specialist in Europe, but also, we deliver all equipment including an extensive test, warranty and industrial cleaning. \*Optional we can also perform a new paint job and arrange the logistics.