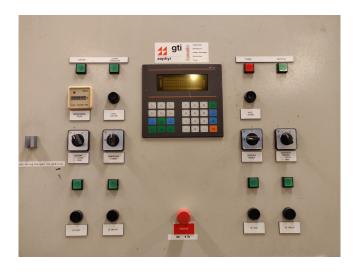

#### Used Mycom 2016-LSC-51

Used, well maintained Mycom 2016 LSC-51 nh3 (ammonia) / Freon screw freezing package (skid). Compressor (Serial - 2021696). Consisting of all necessary components ( see all pictures attached). Our capacity table is based on Freon. For all the other specs, see the picture of the manufacturer model plate or the attached pdf file (if available). \*Why choose for HOSBV? Were not only the largest used refrigeration specialist in Europe, but also, we deliver all equipment including an extensive test, warranty and industrial cleaning. \*Optional we can also perform a new paint job and arrange the logistics.