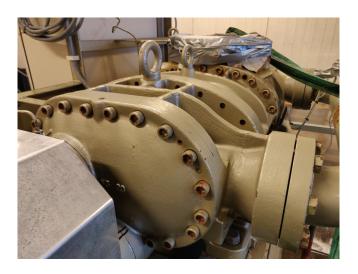

#### Used Mycom 2016-LSC-51

Used, well maintained Mycom 2016 LSC-51 nh3 (ammonia) / Freon screw freezing package (skid). Compressor (Serial - 2021696). Consisting of all necessary components ( see all pictures attached). Our capacity table is based on Freon. For all the other specs, see the picture of the manufacturer model plate or the attached pdf file (if available). \*Why choose for HOSBV? Were not only the largest used refrigeration specialist in Europe, but also, we deliver all equipment including an extensive test, warranty and industrial cleaning. \*Optional we can also perform a new paint job and arrange the logistics.