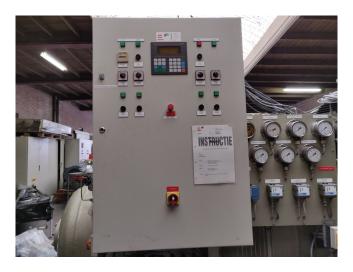

### **Specifications**

| Brand              | Mycom                    |
|--------------------|--------------------------|
| Туре               | 2016-LSC-51              |
| Refrigerant        | NH 3 / Freon             |
| kW at -20°C/+40°C  | 528,3                    |
| kW at -30°C/+40°C  | 382,3                    |
| kW at -40°C/+40°C  | 262,6                    |
| Electromotor Specs | 200 kW at 2965 RPM       |
| Remarks            | Electromotor: 200 kW at  |
|                    | 2960 RPM // Including    |
|                    | watercooled oilcooler // |
|                    | Control Panel including  |
|                    | PLC regulator            |
| Sizes              | 3960x1720x2950 mm        |
|                    | (LxWxH)                  |
| Stock              | 1                        |

#### Used Mycom 2016-LSC-51

Used, well maintained Mycom 2016 LSC-51 nh3 (ammonia) / Freon screw freezing package (skid). Compressor (Serial - 2021696). Consisting of all necessary components ( see all pictures attached). Our capacity table is based on Freon. For all the other specs, see the picture of the manufacturer model plate or the attached pdf file (if available). \*Why choose for HOSBV? Were not only the largest used refrigeration specialist in Europe, but also, we deliver all equipment including an extensive test, warranty and industrial cleaning. \*Optional we can also perform a new paint job and arrange the logistics.