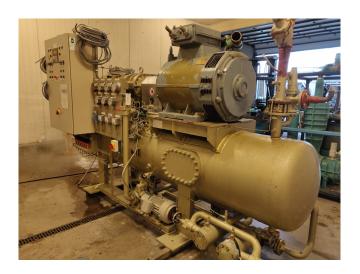

### **Specifications**

| Brand              | Mycom                    |
|--------------------|--------------------------|
| Туре               | 2016-LSC-51              |
| Refrigerant        | NH 3 / Freon             |
| kW at -20°C/+40°C  | 528,3                    |
| kW at -30°C/+40°C  | 382,3                    |
| kW at -40°C/+40°C  | 262,6                    |
| Electromotor Specs | 200 kW at 2965 RPM       |
| Remarks            | Electromotor: 200 kW at  |
|                    | 2960 RPM // Including    |
|                    | watercooled oilcooler // |
|                    | Control Panel including  |
|                    | PLC regulator            |
| Sizes              | 3960x1720x2950 mm        |
|                    | (LxWxH)                  |
| Stock              | 1                        |

#### Used Mycom 2016-LSC-51

Used, well maintained Mycom 2016 LSC-51 nh3 (ammonia) / Freon screw freezing package (skid). Compressor (Serial - 2021696). Consisting of all necessary components ( see all pictures attached). Our capacity table is based on Freon. For all the other specs, see the picture of the manufacturer model plate or the attached pdf file (if available). \*Why choose for HOSBV? Were not only the largest used refrigeration specialist in Europe, but also, we deliver all equipment including an extensive test, warranty and industrial cleaning. \*Optional we can also perform a new paint job and arrange the logistics.