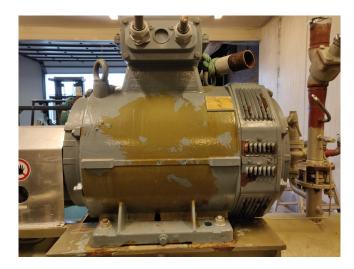

#### Used Mycom 2016-LSC-51

Used, well maintained Mycom 2016 LSC-51 nh3 (ammonia) / Freon screw freezing package (skid). Compressor (Serial - 2021696). Consisting of all necessary components ( see all pictures attached). Our capacity table is based on Freon. For all the other specs, see the picture of the manufacturer model plate or the attached pdf file (if available). \*Why choose for HOSBV? Were not only the largest used refrigeration specialist in Europe, but also, we deliver all equipment including an extensive test, warranty and industrial cleaning. \*Optional we can also perform a new paint job and arrange the logistics.