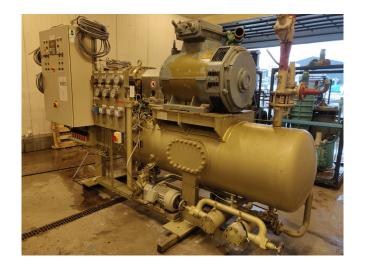

#### Used Mycom 2016-LSC-51

Used, well maintained Mycom 2016 LSC-51 nh3 (ammonia) / Freon screw freezing package (skid). Compressor (Serial - 2021696). Consisting of all necessary components ( see all pictures attached). Our capacity table is based on Freon. For all the other specs, see the picture of the manufacturer model plate or the attached pdf file (if available). \*Why choose for HOSBV? Were not only the largest used refrigeration specialist in Europe, but also, we deliver all equipment including an extensive test, warranty and industrial cleaning. \*Optional we can also perform a new paint job and arrange the logistics.