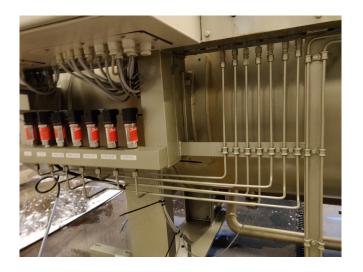

#### Used Mycom 2016-LSC-51

Used, well maintained Mycom 2016 LSC-51 nh3 (ammonia) / Freon screw freezing package (skid). Compressor (Serial - 2021696). Consisting of all necessary components ( see all pictures attached). Our capacity table is based on Freon. For all the other specs, see the picture of the manufacturer model plate or the attached pdf file (if available). \*Why choose for HOSBV? Were not only the largest used refrigeration specialist in Europe, but also, we deliver all equipment including an extensive test, warranty and industrial cleaning. \*Optional we can also perform a new paint job and arrange the logistics.