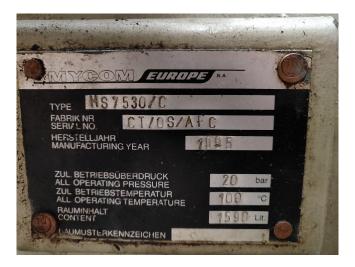

#### Used Mycom 2016-LSC-51

Used, well maintained Mycom 2016 LSC-51 nh3 (ammonia) / Freon screw freezing package (skid). Compressor (Serial - 2021696). Consisting of all necessary components ( see all pictures attached). Our capacity table is based on Freon. For all the other specs, see the picture of the manufacturer model plate or the attached pdf file (if available). \*Why choose for HOSBV? Were not only the largest used refrigeration specialist in Europe, but also, we deliver all equipment including an extensive test, warranty and industrial cleaning. \*Optional we can also perform a new paint job and arrange the logistics.