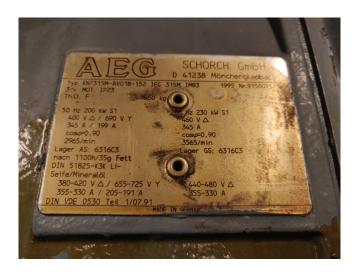

#### Used Mycom 2016-LSC-51

Used, well maintained Mycom 2016 LSC-51 nh3 (ammonia) / Freon screw freezing package (skid). Compressor (Serial - 2021696). Consisting of all necessary components ( see all pictures attached). Our capacity table is based on Freon. For all the other specs, see the picture of the manufacturer model plate or the attached pdf file (if available). \*Why choose for HOSBV? Were not only the largest used refrigeration specialist in Europe, but also, we deliver all equipment including an extensive test, warranty and industrial cleaning. \*Optional we can also perform a new paint job and arrange the logistics.