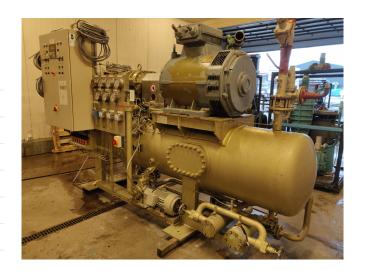

#### Used Mycom 2016-LSC-51

Used, well maintained Mycom 2016 LSC-51 nh3 (ammonia) / Freon screw freezing package (skid). Compressor (Serial - 2021696). Consisting of all necessary components ( see all pictures attached). Our capacity table is based on Freon. For all the other specs, see the picture of the manufacturer model plate or the attached pdf file (if available). \*Why choose for HOSBV? Were not only the largest used refrigeration specialist in Europe, but also, we deliver all equipment including an extensive test, warranty and industrial cleaning. \*Optional we can also perform a new paint job and arrange the logistics.